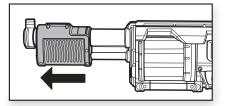

## When firing the blaster:

• Be sure to pull Spring-Loaded Slide all the way back (until it clicks) and all the way forward before pulling trigger.

• If you pump the Spring-Loaded Slide too quickly after firing, darts may get jammed in the barrel. Make sure cartridge finishes rotating after your shot before pumping Spring-Loaded Slide again.