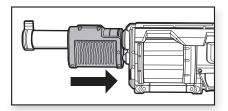

## When firing the blaster:

• Be sure to pull Spring-Loaded Slide all the way back (until it clicks) and all the way forward before pulling trigger.

• If you pump the Spring-Loaded Slide too quickly after firing, darts may get jammed in the barrel. Make sure cartridge finishes rotating after your shot before pumping Spring-Loaded Slide again.