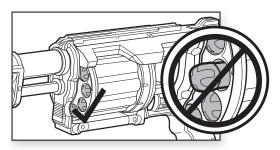

## When loading darts into the Launching Tubes:

Always insert darts fully into tubes; press darts in so no part of the dart tip is exposed.